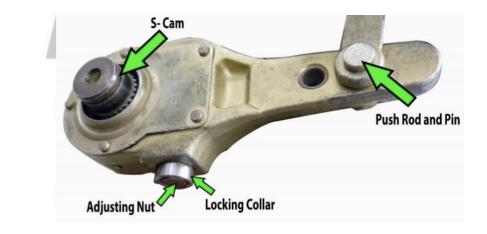

## **MANUAL BRAKE ADJUSTMENT**

- Pull slack adjuster & check the direction of the S-CAM rotation same as brake application.
- Turn the adjustment nut so the S-CAM rotates in the same direction as the brake application until it is tight.
- Pull the slack adjuster to check it's tight and there is no push-rod travel.
- Back adjustment nut 20 minutes on a clock.
- Check push rod travel has  $\frac{1}{2}$  to  $\frac{3}{4}$  of an inch travel.
- Make sure locking collar is out over the adjustment nut.

**Explain Examiner**: Tight brakes all the way same direction S-Cam moving then loose 1/3 and check push-rod travel  $\frac{1}{2}$  to  $\frac{3}{4}$  inch. Make sure lock is out.